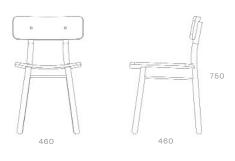

## **FleTcheR**

**DESIGN** 



# LUMBER CHAIR

Beautifully crafted from solid ash throughout, the playful Lumber chair is a comfortable, robust and enduring piece. The lumber chair perfectly complements Fletcher Design collection of solid ash dowel furniture.

#### Designer

Jamie McLellan 2013

#### Dimensions

460W x 460D x 750H

### Standard Lead-time

4/6 weeks from order.

Aotearoa Design & Made

#### **Features**

Solid ash timber construction with a natural clean finish.

Or painted Resene / Havoc Red or Blackjack.

#### Contact

+64 9 974 3565 info@fle cher-design.nz fle cher-design.nz



© Copyright. Ownership of this design is protected by copyright and other applicable laws, and any unauthorized duplication or distribution of this design will result in prosecution.