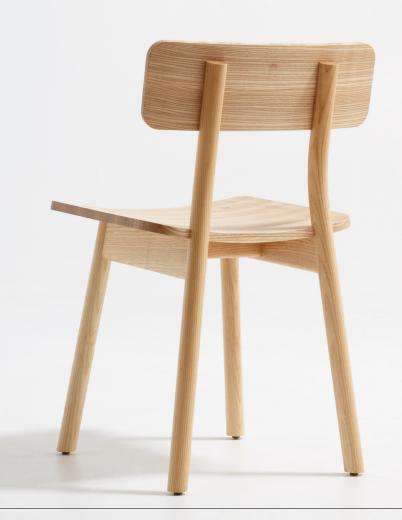

# LUMBER CHAIR

Beautifully crafted from solid ash throughout, the playful Lumber chair is a comfortable, robust and enduring piece. The lumber chair perfectly complements Fletcher Design collection of solid ash dowel furniture.

#### **Features**

Solid ash timber construction with a natural clean finish.

Or painted Resene / Havoc Red or Blackjack.