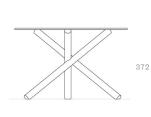

## LUMBER SIDE TABLE

The Lumber side table is made from solid ash dowel with a glass top. As with the lumber chair & stool, the signature knuckle joint is the main feature of this design.

Designer Jamie McLellan 2010 Dimensions 600dia x 375H