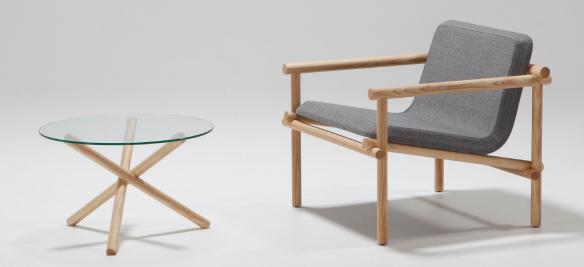

## LUMBER SIDE TABLE

The Lumber side table is made from solid ash dowel with a glass top. As with the lumber chair & stool, the signature knuckle joint is the main feature of this design.

Designer Jamie McLellan 2010 Dimensions 600dia x 375H

## Features

Available in ash dowel with a natural clear finish. 6mm glass top.

Contact

+64 9 974 3565 info@fletcher-design.nz fletcher-design.nz

© Copyright. Ownership of this design is protected by copyright and other applicable laws, and any unauthorized duplication or distribution of this design will result in prosecution.