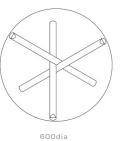

## LUMBER SIDE TABLE

The Lumber side table is made from solid ash dowel with a glass top. As with the lumber chair & stool, the signature knuckle joint is the main feature of this design.

Designer Jamie McLellan 2010 Dimensions 600dia x 375H