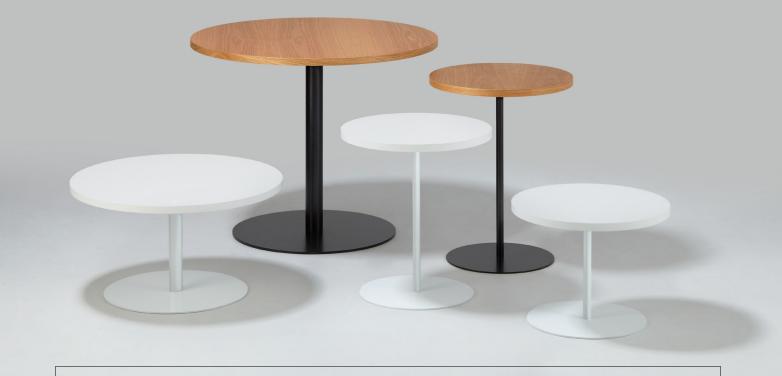

# ORBIT TABLE

Circular tables in various sizes to suit all occasions.

#### Dimensions

Tables in 4 Diameters 900dia / 1000dia / 1100dia / 1200dia x 730H

Coffee Table 700dia x 380H

Side Tables

500dia x 380H / 550H / 650H

Standard Lead-time

4/6 weeks from order.

Aotearoa Design & Made

### **Features**

Oak veneer or laminate tops.
Steel powder coated base.