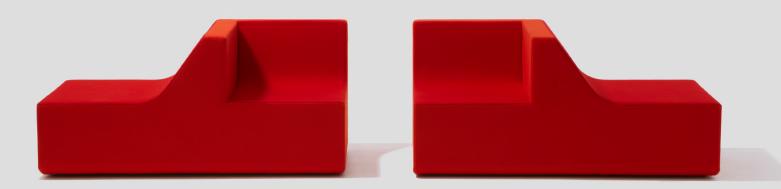

## PORTRAIT SEATING

Originally designed by Fletcher Vaughan for the Tokyo Designers Block Exhibition 2002. The modules can be grouped to create sculptural public seating. Suitable for high traffic environments such as malls, airports, universities, foyers, receptions and office environments.

**Designer** Fletcher Vaughan 2002 Dimensions A & B Unit 1640L x 750W x 790H

Double Ottoman 1640L x 750W 430H

Single Ottoman 820L x 750W x 430H

Table 820L x 750W x 430H

Standard Lead-time 4/6 weeks from order.