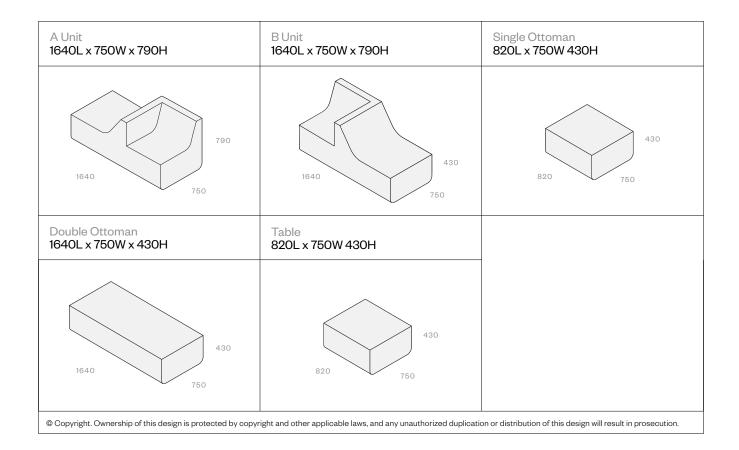

**Designer** Fletcher Vaughan 2002 Dimensions A & B Unit 1640L x 750W x 790H

Double Ottoman 1640L x 750W 430H

Single Ottoman 820L x 750W x 430H

Table 820L x 750W x 430H

Standard Lead-time 4/6 weeks from order.