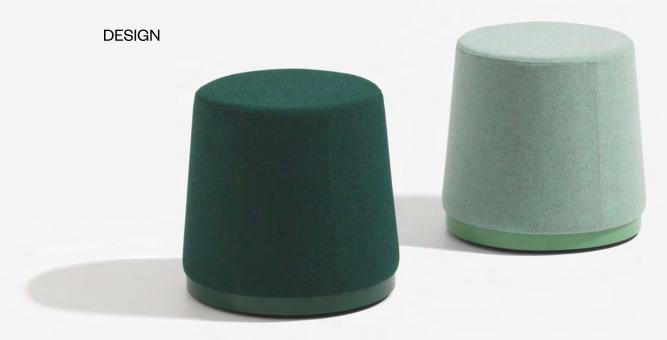

# SENNA

Is it a racing car or a stool with wheels? With a name inspired by the legendary F1 driver Ayrton Senna, one might assume the former.

Depending on your workplace environment the senna stool could be both. Senna straddles office practicality with the frivolity of friday night drinks with ease.

Senna can be fun to race but at it's core, it is an upholstered stool with a powder-coated modesty skirt to hide the wheels (of course) — a workplace essential.

#### **Features**

Fully upholstered. Powder coated wheel skirt. Casters / Wheels.