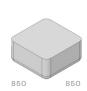

#### Dimensions

Tablet 650 x 650 x 450H Tablet 850 x 850 x 450H Tablet 1700 x 850 x 450H Tablet 1200 x 1200 x 450H