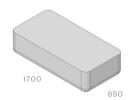

#### Dimensions

Tablet 650 x 650 x 450H Tablet 850 x 850 x 450H Tablet 1700 x 850 x 450H Tablet 1200 x 1200 x 450H