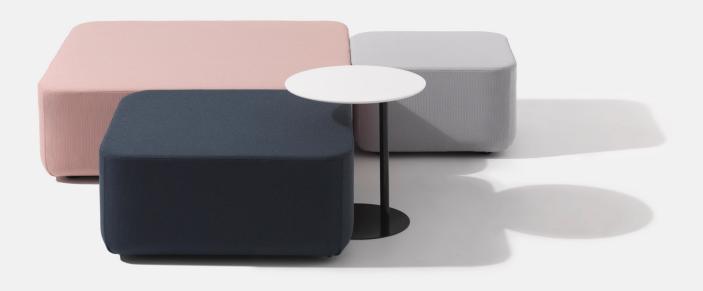

# TABLET OTTOMANS

Ottomans in 4 sizes make up the tablet range. Ideal for office, galleries, public spaces, and education.

#### Dimensions

Tablet 650 x 650 x 450H Tablet 850 x 850 x 450H Tablet 1700 x 850 x 450H Tablet 1200 x 1200 x 450H