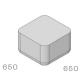

#### Dimensions

Tablet 650 x 650 x 450H Tablet 850 x 850 x 450H Tablet 1700 x 850 x 450H Tablet 1200 x 1200 x 450H