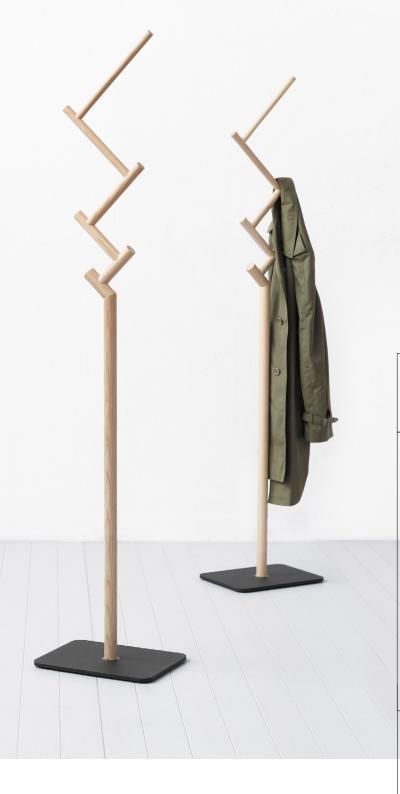

# **TWIG**

We're going out on a limb here, best coat stand ever! Designed by Jamie McLellan for fletcher design. Twig wins the home magazine design awards 2009 judged by Ed Barber, co-founder of eminent London design firm Barberosgerby. Resembling a tree limb, the dowel profiles reduce in thickness towards the top, providing material substance where needed and clean junctions between sections.

#### **Dimensions**

1730mm High (first hook is 1100mm from floor)

#### Features

Ash dowel with a raw finish. Steel powder coated base.