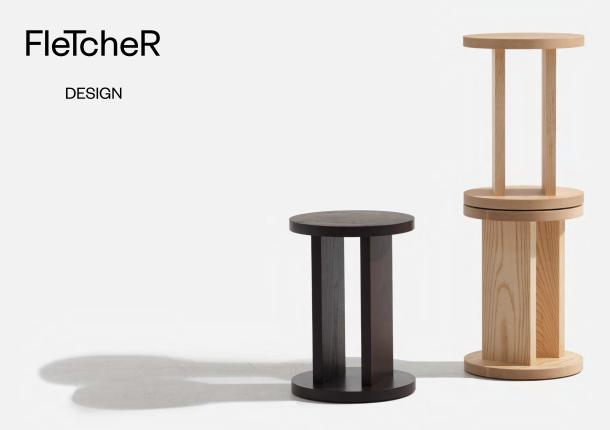

# CHANNEL

Introducing the latest release from Tamaki Makaurau based designer Jeremy Evison for Fletcher Design: Channel Table.

A coffee table or side table, Channel displays a simple silhouette profile that references structural elements more commonly seen in the built environment.

Made purely of solid timber the table is super practical and the open grain feature promotes depth and warmth.

## **Features**

Solid ash timber. **Finishes** 

Natural clear. Painted in a Resene colour of your choice.

### Dimensions

360dia x 500H