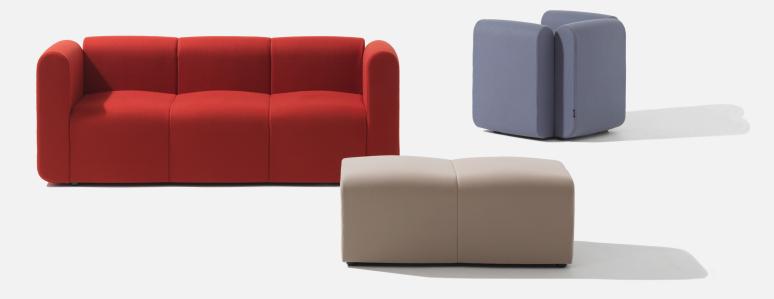

# MIAMI SEATING

Miami is a state of mind. Uncompromising, bold, impeccably tailored. Sculptural and plush.

Designer Fletcher Vaughan's signature aesthetic is at play throughout the collection, from the strong sculptural forms through to immaculate detailing. Subtle layering of foam creates a slight 'puff' on the seat and back, softening the form for luxury and comfort.

A carefully considered ergonomic approach benefits the user at work or rest, while the sustainably-certified internal elements are selected for durability and performance in high-traffic environments.

### **Features**

15 modules. Including Chairs / Sofas / Double Sided Sofas / Ottomans.

Seat height 450mm