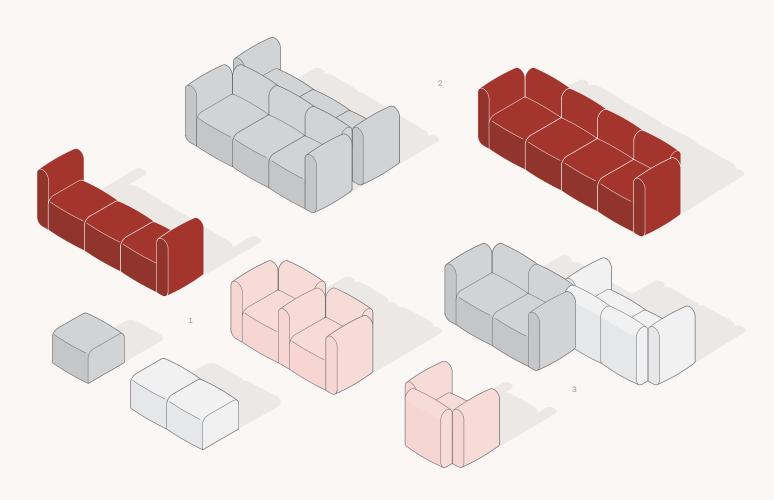

# EXAMPLE MIAMI SEATING 1. 1 × Ottoman 550W 1 × Ottoman 2 Seater 1100W 1 × Ottoman 3 Seater w/ Arms 1990W 1 × Chair Double 1610W 2. 1 × Sofa 6 Seater Double Sided 1990W 1 × Sofa 4 Seater 2540W 2 × Sofa 2 Seater 1440W © Copyright. Ownership of this design is protected by copyright and other applicable laws, and any unauthorized duplication or distribution of this design will result in prosecution.